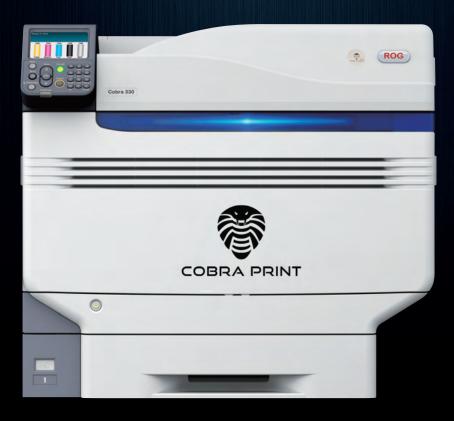

## 5 COLOUR ROLL-TO-ROLL 330mm PRINT ENGINE

## STREAMLINE LABEL & PACKAGING PRINTING WITH THE THE BEST PRICE-PERFORMANCE RATIO

| Processor Speed            | 1,2 GHz                                                                                                                   |
|----------------------------|---------------------------------------------------------------------------------------------------------------------------|
| Memory                     | 2GB                                                                                                                       |
| Extended Memory (included) | 240Gb SolidState Drive (20Gb reserved)                                                                                    |
| Connectivity               | USB 2.0 (Hi-Speed USB)<br>10/100/1000 Gbit NIC                                                                            |
| Operator Panel             | 10.9cm Colour Graphic LCD (480x272 dots) Display                                                                          |
| Software                   | COBRA RIP- powered by Fiery DigitalFactory                                                                                |
| Printing Method            | Digital 5 LED Full-color Electrophotographic Prin-<br>ting Method                                                         |
| Print job handling         | printing through COBRA RIP                                                                                                |
| Print modes                | handled by COBRA RIP                                                                                                      |
| Print Resolution           | 600x600 dpi<br>(production mode) - support for 600x600 only.                                                              |
| Print Colors               | Cyan Magenta Yellow Black White                                                                                           |
| Media weight               | 60 to 360gsm                                                                                                              |
| Media Types                | Plain Paper, Film, Plain Paper Label, Glossy<br>Paper Label, Film Label, Synthetic Paper Label                            |
| Media Format               | Roll                                                                                                                      |
| Media Width                | 330mm                                                                                                                     |
| Media Input Lenght         | 600 meters (recommended), 1000 meters (max)                                                                               |
| Environment                | Operating temperature/humidity: 10°C to 35°C<br>(17°C to 27°C recommended) / 10% to 85% RH (50%<br>to 70% RH recommended) |
| Power Supply               | Single phase 220 to 240VAC, frequency 50Hz<br>+/- 2Hz                                                                     |
| Power Consumption          | Typical: 1250W; Max: 1600W; Idle: 40W (average);<br>Power Save: <34W; Deep Sleep: <4W; Off Mode:<br><0.5W                 |
| Noise Level                | Operating: 57dB(A);<br>Standby: 32dB(A) or less; Power save: Inaudible                                                    |
| Dimenions (HxWxD)          | 640 x 699 x 625mm                                                                                                         |
| Weight                     | 110.8kg                                                                                                                   |
| Warranty                   | 12 months return-to-base parts-only                                                                                       |
| Minimum Print Margin       | Right:2.12mm<br>Left:2.12mm                                                                                               |